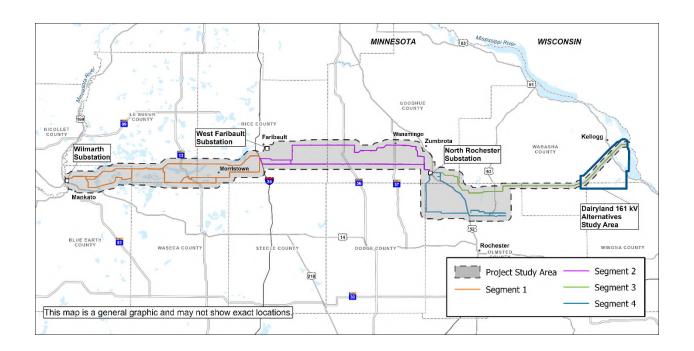

Xcel Energy is leading the permitting and development process for the Project, which consists of about 120 miles of new 345 kilovolt (kV) transmission line from Xcel Energy's existing Wilmarth Substation located near Mankato, east to the Mississippi River southeast of Kellogg.

The enclosed map shows the Project study area, existing transmission lines and route options under consideration.

In addition to the new 345 kV line, about 20 miles of an existing 161 kV line will need to be relocated between the North Rochester Substation near Pine Island, Minnesota and a point on that line northeast of Rochester. This is needed because a portion of the new 345 kV line would displace the 161 kV line.

The route options shown in the attached map were developed based on analysis of publicly available data with a focus on minimizing impacts to landowners, the environment, avoiding culturally significant sites and protected resources, and maximizing co-location with other infrastructure. These routes also take into account comments we've received throughout this process. We will continue to develop and refine the routes based on more detailed analysis, continued community feedback, engineering best practices, environmental considerations, and regulatory guidelines. We're also coordinating with applicable Tribes and regulatory and government agencies.